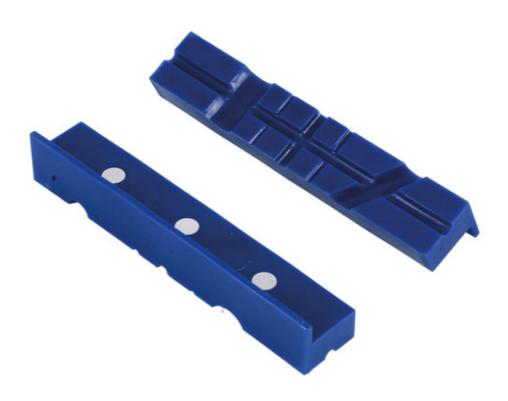

## Magnetic Multi-Groove Bench Vice Soft Jaws 155mm

A pair of multi-groove soft jaw inserts, suitable for use in a bench vice to offer more holding options on a wider range of materials. Manufactured from non-marring thermoplastic, and featuring strong magnets to keep the jaw pads securely in place, with 5 round holding slots to help grip smaller work-pieces. Ideal for automotive technicians, electricians, jewellers, modellers, hobbyists & DIY.

## **Additional Information**

- Non-marring soft jaw pads, designed to fit a bench vice.
- Dimensions: 155mm (6") x 28mm x 25mm.
- Multi-groove design features 5 round holding slots at 60 & 90 degree angles.
- Manufactured from Thermoplastic Polyurethane (TPU), with 6x embedded magnets.
- 113mm Magnetic Bench Vice Soft Jaws also available, please see Part No. 8780.