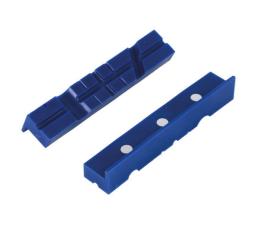

## Magnetic Multi-Groove Bench Vice Soft Jaws 155mm

A pair of multi-groove soft jaw inserts, suitable for use in a bench vice to offer more holding options on a wider range of materials. Manufactured from non-marring thermoplastic, and featuring strong magnets to keep the jaw pads securely in place, with 5 round holding slots to help grip smaller work-pieces. Ideal for automotive technicians, electricians, jewellers, modellers, hobbyists & DIY.

## **Additional Information**

- Non-marring soft jaw pads, designed to fit a bench vice.
- Dimensions: 155mm (6") x 28mm x 25mm.
- Multi-groove design features 5 round holding slots at 60 & 90 degree angles.
- Manufactured from Thermoplastic Polyurethane (TPU), with 6x embedded magnets.
- 113mm Magnetic Bench Vice Soft Jaws also available, please see Part No. 8780.